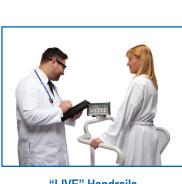

#### "Live" Handrails

Advanced technology allows the patient to hold onto handrails for stability while scale accurately calculates weight

## Digital Platform Scale

emech

C

а

C

e

m

"LIVE" Handrails for patient stability