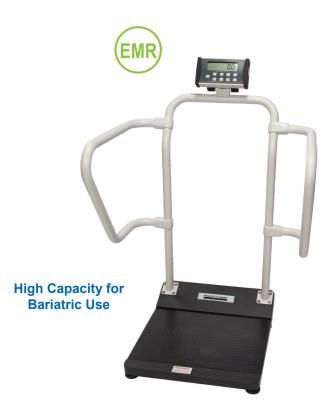

#### Low Profile Platform

Low platform height requires only minimal step up, offering patient a more comfortable and stable weighing experience

## Digital Platform Scale

emech

C

а

C

e

m

"LIVE" Handrails for patient stability

#### **Specifications**

- Capacity: 1,000 lb / 454 kg
- Resolution: 0.2 lb / 0.1 kg
- Platform Size: 22" (w) x 15 3/4" (d) x 2 1/2" (h) / 559 mm (w) x 400 mm (d) x 64 mm (h)
- Display: 3/4" LCD, 180° Swivel
- Wheels: 2
- Optional Height Rod: PROPLUSROD
- 1100KL with Height Rod: 1100KLHR
- Power Source: 110-240V adapter included, 6 AA batteries (not included)
- Connectivity: USB
- Functions: LB / KG Conversion, LB / KG Lock Out, Body Mass Index (BMI), Zero Out / Tare, Hold / Release, Reweigh, Auto Zero, Auto Off
- 2 Year Limited Warranty