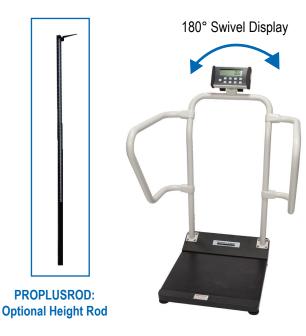

#### ✓ 180° Swivel Display

The display head has the ability to rotate /pivot, for the convenience of the administrator, allowing line-of-sight viewing and information privacy

#### **Specifications**

- Capacity: 1,000 lb / 454 kg
- Resolution: 0.2 lb / 0.1 kg
- Platform Size: 22" (w) x 15 3/4" (d) x 2 1/2" (h) / 559 mm (w) x 400 mm (d) x 64 mm (h)
- Display: 3/4" LCD, 180° Swivel
- Wheels: 2
- Optional Height Rod: PROPLUSROD
- 1100KL with Height Rod: 1100KLHR
- Power Source: 110-240V adapter included, 6 AA batteries (not included)
- Connectivity: USB
- Functions: LB / KG Conversion, LB / KG Lock Out, Body Mass Index (BMI), Zero Out / Tare, Hold / Release, Reweigh, Auto Zero, Auto Off
- 2 Year Limited Warranty