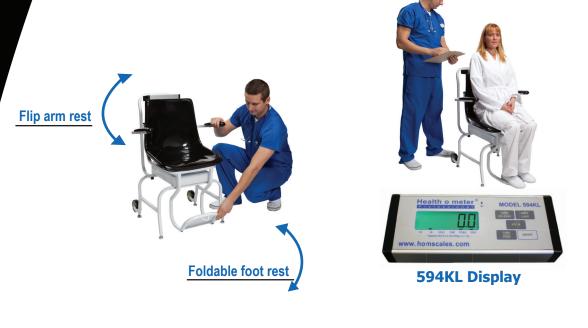

## Moveable Arm & Foot Rest

The flip-arm and foot rest allows for easier patient access and patient comfort

### ✓ 1-1/4" LCD Display

The large display shows the user an easy-to-read weight measurement