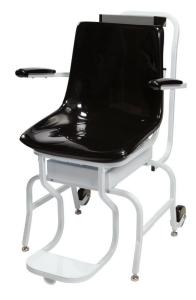

## Moveable Arm & Foot Rest

The flip-arm and foot rest allows for easier patient access and patient comfort

#### Sturdy Construction

The sturdy construction of this scale provides a stable base that does not shake