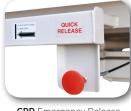

## OPTIONS AVAILABLE TO SUIT 5000 HOMECARE BED

ABB Battery Backup CPR Emergency Release

**C.EXT5000** 200mm Clip On Base Extension

**C.EXT5000W** 200mm Clip On Base Extension