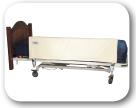

## 5000 SERIES HOMECARE BED

Pin Slot System

Transport Mode (Folded)

Handset

'IDEAL ALTERNATIVE FOR HOME OR SHORT-TERM CARE'

The Alrick 5000 Pull-A-Part Transportable Series is targeted at easy transportation and storage. Ideal for short term care, the 5000 Series can be assembled and dismantled with ease through the incorporation of a simple slot system which is secured with a pin, and folds compactly for storage. Consequently the 5000 Series is an ideal homecare bed, or as a short-term care alternative.

Electric Hi/Low

Electric Backrest

Electric Kneebend

Electric Forward &

Reverse Trendelenburg

SWL 200KG

100mm Braking Castors

Minimum Height - 295mm

Maximum Height - 705mm

P5500 Overall Width - 930mm

Sleeping Surface Width - 2000 x 900mm

P5500W Overall Width - 1070mm

Sleeping Surface Width - 2000 x 1050mm

Overall Length - 2190mm