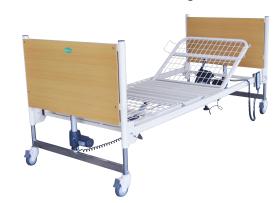

## 5000 SERIES HOMECARE BED

Pin Slot System

Transport Mode (Folded)

Handset

'IDEAL ALTERNATIVE FOR HOME OR SHORT-TERM CARE'

The Alrick 5000 Pull-A-Part Transportable Series is targeted at easy transportation and storage. Ideal for short term care, the 5000 Series can be assembled and dismantled with ease through the incorporation of a simple slot system which is secured with a pin, and folds compactly for storage. Consequently the 5000 Series is an ideal homecare bed, or as a short-term care alternative.

Electric Hi/Low

Electric Backrest

Electric Kneebend

Electric Forward &

Reverse Trendelenburg

SWL 200KG

100mm Braking Castors

Minimum Height - 295mm

Maximum Height - 705mm

P5500 Overall Width - 930mm

Sleeping Surface Width - 2000 x 900mm

P5500W Overall Width - 1070mm

Sleeping Surface Width - 2000 x 1050mm

Overall Length - 2190mm