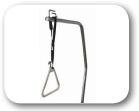

## ACCESSORIES AVAILABLE TO SUIT 5000 HOMECARE BED

**380VR** Vertical Side Rails

400HR Deluxe Rails

ASHP/H Self Help Pole

AIVP I.V. Pole

COT PRO Padded Side Rail Protectors

**OBT** OverBed Table