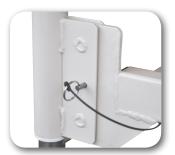

## 5000 SERIES HOMECARE BED

Pin Slot System

Transport Mode (Folded)

Handset

'IDEAL ALTERNATIVE FOR HOME OR SHORT-TERM CARE'

The Alrick 5000 Pull-A-Part Transportable Series is targeted at easy transportation and storage. Ideal for short term care, the 5000 Series can be assembled and dismantled with ease through the incorporation of a simple slot system which is secured with a pin, and folds compactly for storage. Consequently the 5000 Series is an ideal homecare bed, or as a short-term care alternative.