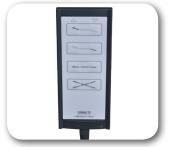

## 5000 SERIES HOMECARE BED

Pin Slot System

Transport Mode (Folded)

Handset

'IDEAL ALTERNATIVE FOR HOME OR SHORT-TERM CARE'

The Alrick 5000 Pull-A-Part Transportable Series is targeted at easy transportation and storage. Ideal for short term care, the 5000 Series can be assembled and dismantled with ease through the incorporation of a simple slot system which is secured with a pin, and folds compactly for storage. Consequently the 5000 Series is an ideal homecare bed, or as a short-term care alternative.

Electric Hi/Low

Electric Backrest

Electric Kneebend

Electric Forward &

Reverse Trendelenburg

SWL 200KG

100mm Braking Castors

Minimum Height - 295mm