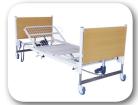

Electric Hi/Low

Electric Backrest

Electric Kneebend

Electric Forward &

Reverse Trendelenburg

SWL 200KG

100mm Braking Castors

Minimum Height - 295mm

Maximum Height - 705mm

P5500 Overall Width - 930mm

Sleeping Surface Width - 2000 x 900mm

P5500W Overall Width - 1070mm

Sleeping Surface Width - 2000 x 1050mm

Overall Length - 2190mm