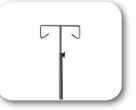

## ACCESSORIES AVAILABLE TO SUIT 5000 HOMECARE BED

**380VR** Vertical Side Rails

400HR Deluxe Rails

ASHP/H Self Help Pole

AIVP I.V. Pole

COT PRO Padded Side Rail Protectors

**OBT** OverBed Table