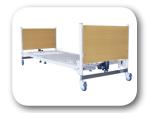

## 5000 SERIES HOMECARE BED

Pin Slot System

Transport Mode (Folded)

Handset

'IDEAL ALTERNATIVE FOR HOME OR SHORT-TERM CARE'

The Alrick 5000 Pull-A-Part Transportable Series is targeted at easy transportation and storage. Ideal for short term care, the 5000 Series can be assembled and dismantled with ease through the incorporation of a simple slot system which is secured with a pin, and folds compactly for storage. Consequently the 5000 Series is an ideal homecare bed, or as a short-term care alternative.