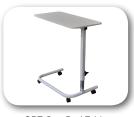

## ACCESSORIES AVAILABLE TO SUIT 5000 HOMECARE BED

**380VR** Vertical Side Rails

400HR Deluxe Rails

ASHP/H Self Help Pole

AIVP I.V. Pole

COT PRO Padded Side Rail Protectors

**OBT** OverBed Table