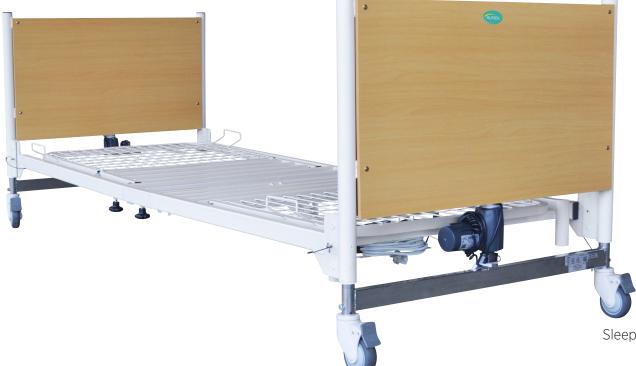

## 5000 SERIES HOMECARE BED

Pin Slot System

Transport Mode (Folded)

Handset

'IDEAL ALTERNATIVE FOR HOME OR SHORT-TERM CARE'

The Alrick 5000 Pull-A-Part Transportable Series is targeted at easy transportation and storage. Ideal for short term care, the 5000 Series can be assembled and dismantled with ease through the incorporation of a simple slot system which is secured with a pin, and folds compactly for storage. Consequently the 5000 Series is an ideal homecare bed, or as a short-term care alternative.

Electric Hi/Low

Electric Backrest

Electric Kneebend

Electric Forward &

Reverse Trendelenburg

SWL 200KG

100mm Braking Castors

Minimum Height - 295mm

Maximum Height - 705mm

P5500 Overall Width - 930mm

Sleeping Surface Width - 2000 x 900mm

P5500W Overall Width - 1070mm

Sleeping Surface Width - 2000 x 1050mm

Overall Length - 2190mm