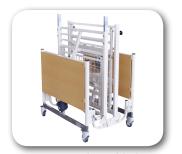

## 5000 SERIES HOMECARE BED

Pin Slot System

Transport Mode (Folded)

Handset

'IDEAL ALTERNATIVE FOR HOME OR SHORT-TERM CARE'

The Alrick 5000 Pull-A-Part Transportable Series is targeted at easy transportation and storage. Ideal for short term care, the 5000 Series can be assembled and dismantled with ease through the incorporation of a simple slot system which is secured with a pin, and folds compactly for storage. Consequently the 5000 Series is an ideal homecare bed, or as a short-term care alternative.