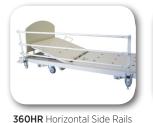

## ACCESSORIES AVAILABLE TO SUIT 5000 HOMECARE BED

**380VR** Vertical Side Rails

400HR Deluxe Rails

ASHP/H Self Help Pole

AIVP I.V. Pole

COT PRO Padded Side Rail Protectors

**OBT** OverBed Table