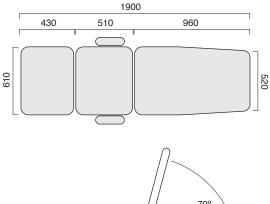

#### **Specifications**

| 250kg Maximum Lifting Capacity (moving) |
|-----------------------------------------|
| 400kg Maximum Working Load (stationary) |
| 450mm Minimum Height                    |
| 950mm Maximum Height                    |
| 610mm Table Width                       |
| 1900mm Table Length                     |
| Manual Backrest Adjustment +70°         |
| Manual Leg Rest Adjustment -80°         |
| Electric Seat Tilt Adjustment +17°      |