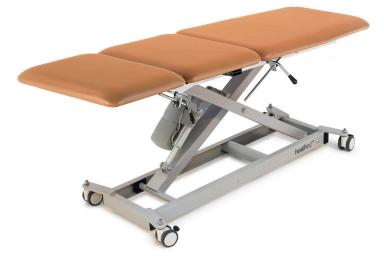

## Podiatry Chair with Electric Seat Tilt

While this Podiatry Chair has all the elements of our basic Podiatry Model it has the addition of the electric seat tilt allowing a higher heel height of 1100mm.

HOLDS

400ka

LIFTS

250kg

Ideal for Podiatrists that have to share their space with other practitioners.

Manual adjusting back and legs rests and adjustable arm rests combines the convenience of a chair with the treatment table.

#### **Features**

Electric Height Adjustment with footswitch X-Frame Lift action minimises pinch and crush points Durable powder coated rust resistant frame High quality anti-microbial vinyl & CFC free foam 5 year warranty on frame & electrics Australian designed & manufactured

#### **Specifications**

| 250kg Maximum Lifting Capacity (moving) |
|-----------------------------------------|
| 400kg Maximum Working Load (stationary) |
| 450mm Minimum Height                    |
| 950mm Maximum Height                    |
| 610mm Table Width                       |
| 1900mm Table Length                     |
| Manual Backrest Adjustment +70°         |
| Manual Leg Rest Adjustment -80°         |
| Electric Seat Tilt Adjustment +17°      |