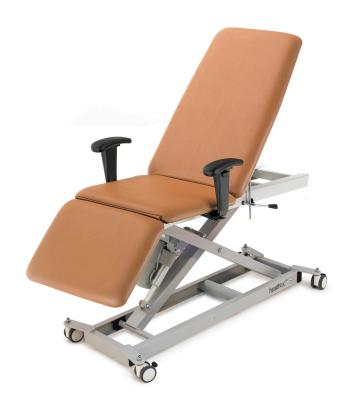

## Podiatry Chair with Electric Seat Tilt

While this Podiatry Chair has all the elements of our basic Podiatry Model it has the addition of the electric seat tilt allowing a higher heel height of 1100mm.

HOLDS

400ka

LIFTS

250kg

Ideal for Podiatrists that have to share their space with other practitioners.

Manual adjusting back and legs rests and adjustable arm rests combines the convenience of a chair with the treatment table.

#### **Features**

Electric Height Adjustment with footswitch X-Frame Lift action minimises pinch and crush points Durable powder coated rust resistant frame High quality anti-microbial vinyl & CFC free foam 5 year warranty on frame & electrics Australian designed & manufactured

#### **Specifications**

| 250kg Maximum Lifting Capacity (moving) |
|-----------------------------------------|
| 400kg Maximum Working Load (stationary) |
| 450mm Minimum Height                    |
| 950mm Maximum Height                    |
| 610mm Table Width                       |
| 1900mm Table Length                     |
| Manual Backrest Adjustment +70°         |
| Manual Leg Rest Adjustment -80°         |
| Electric Seat Tilt Adjustment +17°      |