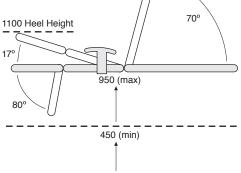

## Podiatry Chair with Electric Seat Tilt

While this Podiatry Chair has all the elements of our basic Podiatry Model it has the addition of the electric seat tilt allowing a higher heel height of 1100mm.

#### **Specifications**

| 250kg Maximum Lifting Capacity (moving) |
|-----------------------------------------|
| 400kg Maximum Working Load (stationary) |
| 450mm Minimum Height                    |
| 950mm Maximum Height                    |
| 610mm Table Width                       |
| 1900mm Table Length                     |
| Manual Backrest Adjustment +70°         |
| Manual Leg Rest Adjustment -80°         |
| Electric Seat Tilt Adjustment +17°      |