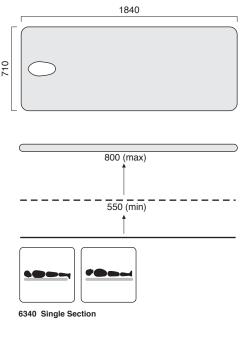

#### **Specifications**

400kg Safe Working Load

550 Minimum Working Height

800 Maximum Working Height

710mm Table Width

184mm Table Length

50mm Enduro Foam

PRICE SHEET

## **Heavy Duty Adjustable Height Metal Plinth**

|                                                                                                                             | CODE                 | QTY     |
|-----------------------------------------------------------------------------------------------------------------------------|----------------------|---------|
| Product Description                                                                                                         |                      |         |
| Heavy Duty Adjustable Height Metal Plinth (710 wide) – Single Section                                                       | 6340-7               |         |
| Heavy Duty Adjustable Height Metal Plinth (710 wide) – Two Section                                                          | 6341-7               |         |
| Width Options                                                                                                               |                      |         |
| 650mm Width Option                                                                                                          | -65                  |         |
| Custom Width Option                                                                                                         | 6014                 |         |
| Foam & Vinyl Options                                                                                                        |                      |         |
| 75mm Comfort Foam                                                                                                           | 6005                 |         |
| Non-Stock Vinyl Option                                                                                                      | 6018                 |         |
| Leather Upgrade                                                                                                             | 6008                 |         |
| *please refer to our colour chart for vinyl colour options                                                                  |                      |         |
| Nose Hole Options                                                                                                           |                      |         |
| Nose Hole – Examination Backrest                                                                                            | 6011-2               |         |
| Nose Hole Plug                                                                                                              | 6010                 |         |
| Drawer Options                                                                                                              |                      |         |
| Single Drawer Unit                                                                                                          | 6349                 |         |
| Two Drawer Unit                                                                                                             | 6348                 |         |
| Table Protection                                                                                                            |                      |         |
| Paper Towel Roll Holder                                                                                                     | 6017                 |         |
| Disposable Fitted Bed Sheet – 10 per pack                                                                                   | ANWFIT               |         |
| Freight                                                                                                                     |                      |         |
| Freight charges are not included in our prices. Please contact your Healthtec representative for freight costs and options. |                      |         |
| Shipping Dimensions                                                                                                         | 2400mm x 780mm >     | ( 190mm |
| Shipping Weight                                                                                                             | 30kg (approximately) |         |