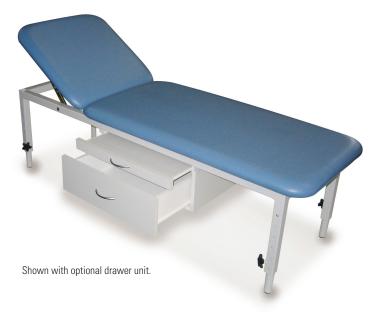

# Heavy Duty Adjustable Height Metal Plinth

Ideal for First aid rooms, as a strapping table or for general treatments & examination.

Designed to help keep the working area free from clutter our fixed height metal plinths are made to take the rigours of heavy duty everyday use in any practice.

Optional drawer units can be fitted for extra storage capacity

#### **Features**

**Powder Coated Steel Frame** 

High quality anti-microbial vinyl & CFC free foam

Australian designed & manufactured

Lifetime structural warranty