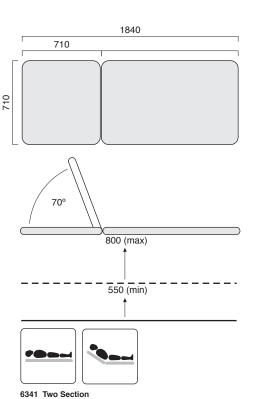

#### **Specifications**

400kg Safe Working Load

550 Minimum Working Height

800 Maximum Working Height

710mm Table Width

184mm Table Length

50mm Enduro Foam

PRICE SHEET

## **Heavy Duty Adjustable Height Metal Plinth**

|                                                                                                                             | CODE                 | QTY     |
|-----------------------------------------------------------------------------------------------------------------------------|----------------------|---------|
| Product Description                                                                                                         |                      |         |
| Heavy Duty Adjustable Height Metal Plinth (710 wide) – Single Section                                                       | 6340-7               |         |
| Heavy Duty Adjustable Height Metal Plinth (710 wide) – Two Section                                                          | 6341-7               |         |
| Width Options                                                                                                               |                      |         |
| 650mm Width Option                                                                                                          | -65                  |         |
| Custom Width Option                                                                                                         | 6014                 |         |
| Foam & Vinyl Options                                                                                                        |                      |         |
| 75mm Comfort Foam                                                                                                           | 6005                 |         |
| Non-Stock Vinyl Option                                                                                                      | 6018                 |         |
| Leather Upgrade                                                                                                             | 6008                 |         |
| *please refer to our colour chart for vinyl colour options                                                                  |                      |         |
| Nose Hole Options                                                                                                           |                      |         |
| Nose Hole – Examination Backrest                                                                                            | 6011-2               |         |
| Nose Hole Plug                                                                                                              | 6010                 |         |
| Drawer Options                                                                                                              |                      |         |
| Single Drawer Unit                                                                                                          | 6349                 |         |
| Two Drawer Unit                                                                                                             | 6348                 |         |
| Table Protection                                                                                                            |                      |         |
| Paper Towel Roll Holder                                                                                                     | 6017                 |         |
| Disposable Fitted Bed Sheet – 10 per pack                                                                                   | ANWFIT               |         |
| Freight                                                                                                                     |                      |         |
| Freight charges are not included in our prices. Please contact your Healthtec representative for freight costs and options. |                      |         |
| Shipping Dimensions                                                                                                         | 2400mm x 780mm >     | ( 190mm |
| Shipping Weight                                                                                                             | 30kg (approximately) |         |