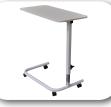

ements, while the wide variety of options available makes it one of the most adaptable on the market. The variable height range not only ensures ease of getting in and out of bed, it also minimizes the risk of injury and provides optimum height for care. \*Two models are 7001 with kneebend and vascular support, 7500 without kneebend and vascular support. Electric Hi/Low Electric Backrest Electric Kneebend\* *Optional* Vascular Support SWL 175KG 125mm Braking Castors 125mm Braking Castors Minimum Height - 195mm Maximum Height - 710mm Overall Width - 974mm Overall Length - 2155mm



## ACCESSORIES AVAILABLE TO SUIT 7000 ULTRA LOW BED

400HR Deluxe Rails





380VR Vertical Side Rails

360HR Horizontal Side Rails





Extension

BMR Bed Mover Wheel Set

COT PRO Padded Side Rail Protectors





ASHP Self Help Pole

**OBT** OverBed Table

## **OPTIONS AVAILABLE TO SUIT 7000 ULTRA LOW BED**



ABB Battery Backup



ACM Attendant Control









AIVP I.V. Pole



CLP400 Clamp On Support

Rail 400mm



TBR7000 T Bar Buffer

VSE Electric Vascular Support

**UBL** Underbed Lighting/ **BLH** Backlit Handset

## HEAD AND FOOT BOARD OPTIONS FOR 7000 ULTRA LOW BED



SS Square Style









\* Most head and foot board styles are available in a range of colours on request.



ATCS Aluminium Trimmed Crescent Style



DTWS Duet Tone Wooden Style

SMS Sculpted Moulded Style