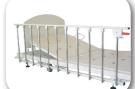

## ACCESSORIES AVAILABLE TO SUIT 7000 ULTRA LOW BED

400HR Deluxe Rails

380VR Vertical Side Rails

360HR Horizontal Side Rails

Extension

BMR Bed Mover Wheel Set

COT PRO Padded Side Rail Protectors

ASHP Self Help Pole