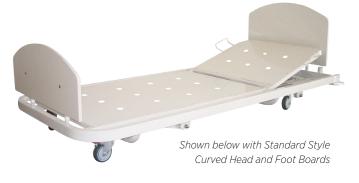

## 7000 SERIES ULTRA LOW BED

Removable Headboard

Electric Kneebend

'ULTRA LOW 195MM ELECTRIC CARE BED'

Central Locking Castors

The Alrick 7000 Ultra Low Series caters for individual requirements, while the wide variety of options available makes it one of the most adaptable on the market. The variable height range not only ensures ease of getting in and out of bed, it also minimizes the risk of injury and provides optimum height for care. \*Two models are 7001 with kneebend and vascular support, 7500 without kneebend and vascular support. Electric Hi/Low Electric Backrest Electric Kneebend\* *Optional* Vascular Support SWL 175KG 125mm Braking Castors 125mm Braking Castors Minimum Height - 195mm Maximum Height - 710mm Overall Width - 974mm Overall Length - 2155mm