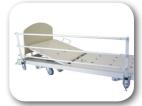

## 7000 SERIES ULTRA LOW BED

Removable Headboard

Electric Kneebend

'ULTRA LOW 195MM ELECTRIC CARE BED'

Central Locking Castors

The Alrick 7000 Ultra Low Series caters for individual requirements, while the wide variety of options available makes it one of the most adaptable on the market. The variable height range not only ensures ease of getting in and out of bed, it also minimizes the risk of injury and provides optimum height for care. \*Two models are 7001 with kneebend and vascular support, 7500 without kneebend and vascular support. Electric Hi/Low Electric Backrest Electric Kneebend\* *Optional* Vascular Support SWL 175KG 125mm Braking Castors 125mm Braking Castors Minimum Height - 195mm Maximum Height - 710mm Overall Width - 974mm Overall Length - 2155mm