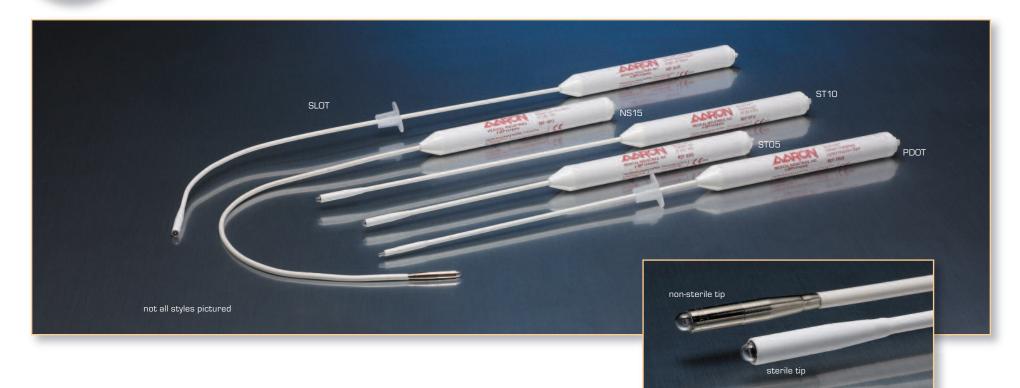

## LIGHTS

Bovie manufactures two groups of flexible lighting products. The first is available both sterile and non-sterile in three different sizes 5", 10", and 15" (refers to the flexible shaft portion of the light). These lights are for use in procedures where additional light is needed. The second group of flexible lights is our lighted stylets, for difficult intubations.

## FLEXIBLE LIGHTS

**NSO5** Surch-Lite™ 5" non-sterile - 1 ea

NS10 Surch-Lite™ 10" non-sterile - 1 ea

**NS15** Surch-Lite™ 15" non-sterile - 1 ea **ST05** Surch-Lite™ 5" sterile - 10∕box

**ST10** Surch-Lite™ 10" sterile - 3/box

**ST15** Surch-Lite™ 15" sterile - 3∕box LIGHTED STYLETS

**PDOT** pediatric stylet, sterile - 1/box

**PDON** pediatric stylet, non-sterile - 1/box

SLOT

NLOT

1/box

orotracheal stylet, sterile - 1/box

orotracheal stylet, non-sterile -