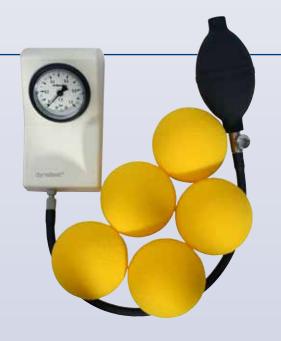

## Dynometer #5255

The Dynatest measures muscle strength in the hands and is ideally suited for rheumatic disorders and sports injuries. Movement therapy exercises and soft squeeze balls are included to make this a complete therapy package.

### Features:

- Easy read scale from 0.1-1.0 bar
- · Chrome plated air release valve
- · Exercise instructions
- Latex-free