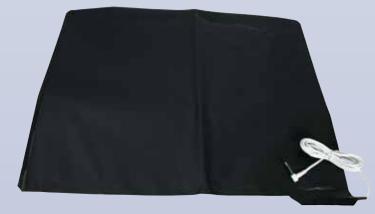

## Plug-in Alarm Mat

This alarm will plug into your existing nurse call system and will sound your nurse call alarm when activated. Easy to use and a range of fittings are available to suit most types of nurse call systems.

#### Features:

- · Slim, 2mm thick mat
- Tough PVC water resistant construction
- Simple to use
- Dimensions: 720mmL x 560mmW
- Remote alarm available