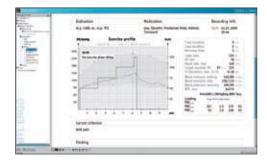

## **STRESS TEST EVALUATION**

For detailed analysis and evaluation, the user can immediately after stress test preview all the important diagrams and calculated parameters. This means continuous ECG record of the full stress test, trend diagrams (HR, load, ST, BP), histogram of the arrhytmia occurrence (R-R), averaged complexes, calculated intervals and other information and parameters are available.

#### **FINAL REPORTS**

It is completely up to the user which part of final report will be printed. The software offers to print the summary, ST segment trends, avarage complexes, individual ECG strips as well as the whole ECG record.