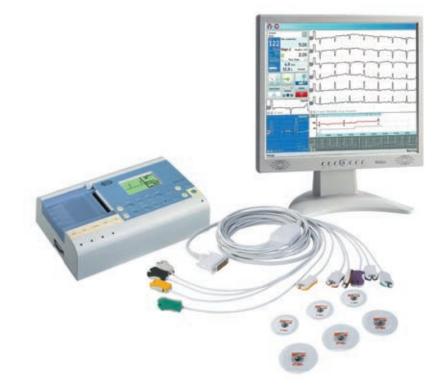

# **BTL-08 ERGO II** COMPUTERIZED STRESS TEST SYSTEM

emech medica 0800 436 324 www.emech.co.nz sales@emech.co.nz

The BTL-08 Ergo II is a modern ergometry system. Intuitive and easy-to-use operation make it suitable for everyday use in hospitals and private cardiology centers. The system is fully compatible with ergometry bikes and treadmills from world-leading manufacturers and all the BTL electrocardiographs<sup>\*</sup>. Special arrhytmia module allows to monitor and analyze various arrhytmias in a separate window even during online monitoring.

## **COMFORTABLE & PROFESSIONAL STRESS TESTING**

- 12-channel full-disclosure recording
- Automatic & manual load control
- Automatic blood pressure measurement
- Predefined ergometry protocols & protocol customization
- Electrode application indicator
- Configurable final reports

#### Standard Accessories:

BTL-08 SD3 ECG, PC interface serial cable, 2x USB convertor, ergometry patient cable, 210x self-adhesive disposable electrodes, software CD, hardware key