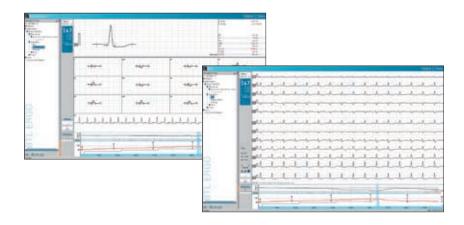

## **STRESS TEST MONITORING**

All important control elements and information necessary for ergometry examination are clearly displayed on the monitor. This makes the operation very easy and intuitive. Unique filters guarantee the ECG waveforms remain stabilized even in hard conditions.

## **STRESS TEST EVALUATION**

For detailed analysis and evaluation, the user can immediately after stress test preview all the important diagrams and calculated parameters. This means continuous ECG record of the full stress test, trend diagrams (HR, load, ST, BP), histogram of the arrhytmia occurrence (R-R), averaged complexes, calculated intervals and other information and parameters are available.