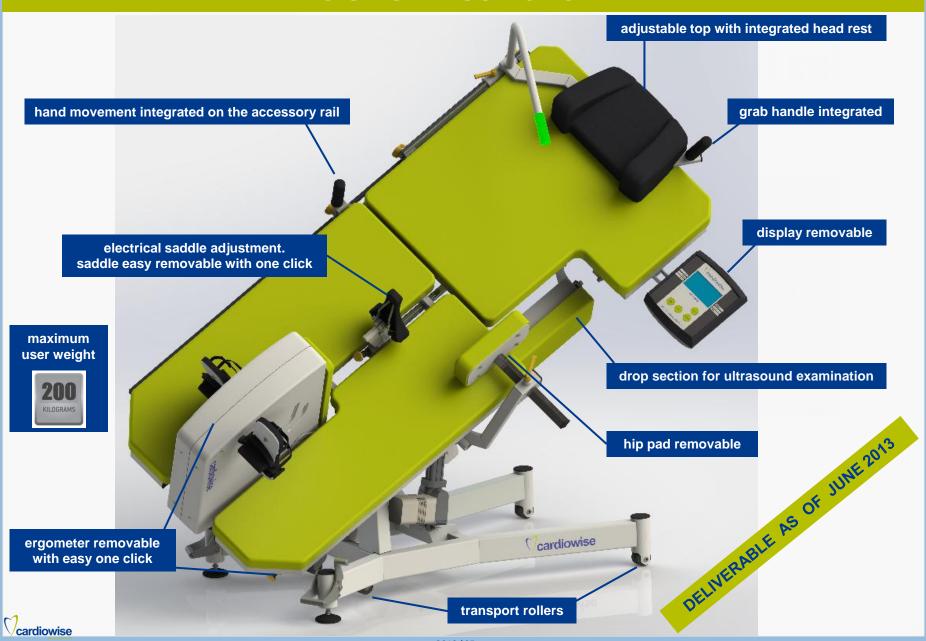

## **FEATURES:**

- ergometer for the dynamic stress echocardiography
- maximum user weight 200 KG!
- removable ergometer with easy one click
- tilting angle 0-45°
- drop section for ultrasound examination
- electrical saddle adjustment
- saddle removable with easy one click
- top with intergrated head rest
- remote control for adjusting the angle and saddle (3 positions programmable)
- electronic under the right leg cusion
- pedal shoes, laterally adjustable
- transport rollers
- RS-232 interface for communication over PC
- compatible with all well known ECG stress test manufactures

semi-reclining ergometry

dynamic stress echocardiography

The XRCISE STRESS ECHO MED is a 4-in-1 multifunctional couch comprising an adjustable examination couch and a retractable ergometer.

With a angle of inclination of  $0-45^\circ$ , the padded drop-down section for ultrasound examinations and the intuitive retractable cockpit, the **XRCISE STRESS ECHO MED** is the perfect supine ergometer for the dynamic stress echocardiography. The electrical saddle and hip pad adjustment in combination with the easy 1-click-handling makes the daily work easier. The ergometer is compatible with all well-known ECG stress test manufacturers and can be used also manually over the intuitive 4-button cockpit with the integrated and programmable test protocols.

The space-saving design offers another one enormous advantage. With the retractable ergometer and the removable saddle/hip pad, the couch ergometer can be changed very simply to a standard examination table.

#### **SUPINE-ERGOMETER**

| 78cm/190cm, usable as a examination table due to the retractable ergometer |
|----------------------------------------------------------------------------|
| je 0 – 45 °each, continuous motor driven                                   |
| over remote control unit, 3 positions programmable                         |
| continuous electrically driven, removable                                  |
| electrically driven parallel to the saddle adjustment; removable           |
| safety fixation over hook and loop fastener, laterally adjustable          |
| retractable, for ultrasound examinations                                   |
| 200 kg                                                                     |
|                                                                            |