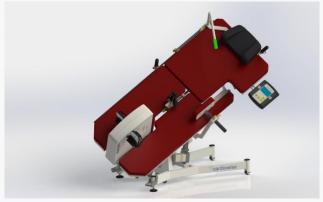

t

drive: edit current brake

capacity: up to 200 KG!

display:
LED-display

• interfaces: RS-232

electrical saddle adjustment



## **FEATURES:**

- ergometer for the dynamic stress echocardiography
- maximum user weight 200 KG!
- removable ergometer with easy one click
- tilting angle 0-45°
- drop section for ultrasound examination
- electrical saddle adjustment
- saddle removable with easy one click
- top with intergrated head rest
- remote control for adjusting the angle and saddle (3 positions programmable)
- electronic under the right leg cusion
- pedal shoes, laterally adjustable
- transport rollers
- RS-232 interface for communication over PC
- compatible with all well known ECG stress test manufactures









semi-reclining ergometry





dynamic stress echocardiography

















The XRCISE STRESS ECHO MED is a 4-in-1 multifunctional couch comprising an adjustable examination couch and a retractable ergometer.

With a angle of inclination of  $0-45^\circ$ , the padded drop-down section for ultrasound examinations and the intuitive retractable cockpit, the **XRCISE STRESS ECHO MED** is the perfect supine ergometer for the dynamic stress echocardiography. The electrical saddle and hip pad adjustment in combination with the easy 1-click-handling makes the daily work easier. The ergometer is compatible with all well-known ECG stress test manufacturers and can be used also manually over the intuitive 4-button cockpit with the integrated and programmable test protocols.

The space-saving design offers another one enormous advantage. With the retractable ergomet