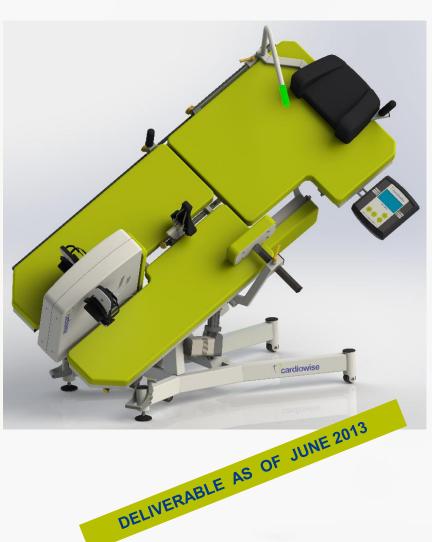

semi-reclining ergometry

dynamic stress echocardiography

The XRCISE STRESS ECHO MED is a 4-in-1 multifunctional couch comprising an adjustable examination couch and a retractable ergometer.

With a angle of inclination of  $0-45^\circ$ , the padded drop-down section for ultrasound examinations and the intuitive retractable cockpit, the **XRCISE STRESS ECHO MED** is the perfect supine ergometer for the dynamic stress echocardiography. The electrical saddle and hip pad adjustment in combination with the easy 1-click-handling makes the daily work easier. The ergometer is compatible with all well-known ECG stress test manufacturers and can be used also manually over the intuitive 4-button cockpit with the integrated and programmable test protocols.