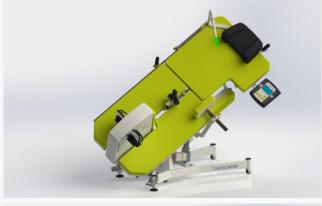

# cardiowise

reclining ergometry

semi-reclining ergometry

dynamic stress echocardiography

■ load: 15 – 600 Watt

drive: edit current brake

capacity: up to 200 KG!

display:
LED-display

## **FEATURES:**

- ergometer for the dynamic stress echocardiography
- maximum user weight 200 KG!
- removable ergometer with easy one click
- tilting angle 0-45°
- drop section for ultrasound examination
- electrical saddle adjustment
- saddle removable with easy one click
- top with intergrated head rest
- remote control for adjusting the angle and saddle (3 positions programmable)
- electronic under the right leg cusion
- pedal shoes, laterally adjustable
- transport rollers
- RS-232 interface for communication over PC
- compatible with all well known ECG stress test manufactures

semi-reclining ergometry

dynamic stress echocardiography

The XRCISE STRESS ECHO MED is a 4-in-1 multifunctional couch comprising an adjustable examination couch and a retractable ergometer.

With a angle of inclination of  $0-45^\circ$ , the padded drop-down section for ultrasound examinations and the intuitive retractable cockpit, the **XRCISE STRESS ECHO MED** is the perfect supine ergometer for the dynamic stress echocardiography. The electrical saddle and hip pad adjustment in combination with the easy 1-click-handling makes the daily work easier. The ergometer is compatible with all well-known ECG stress test manufacturers and can be used also manually over the intuitive 4-button cockpit with the integrated and programmable test protocols.