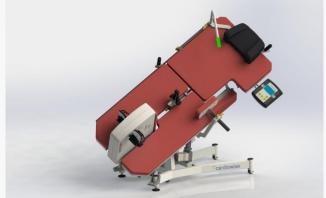

ve: edit current brake

capacity: up to 200 KG!

display:
LED-display

• interfaces: RS-232

electrical saddle adjustment



## **FEATURES:**

- ergometer for the dynamic stress echocardiography
- maximum user weight 200 KG!
- removable ergometer with easy one click
- tilting angle 0-45°
- drop section for ultrasound examination
- electrical saddle adjustment
- saddle removable with easy one click
- top with intergrated head rest
- remote control for adjusting the angle and saddle (3 positions programmable)
- electronic under the right leg cusion
- pedal shoes, laterally adjustable
- transport rollers
- RS-232 interface for communication over PC
- compatible with all well known ECG stress test manufactures









semi-reclining ergometry





dynamic stress echocardiography

















The XRCISE STRESS ECHO MED is a 4-in-1 multifunctional couch comprising an adjustable examination couch and a retractable ergometer.

With a angle of inclination of  $0-45^\circ$ , the padded drop-down section for ultrasound examinations and the intuitive retractable cockpit, the **XRCISE STRESS ECHO MED** is the perfect supine ergometer for the dynamic stress echocardiography. The electrical saddle and hip pad adjustment in combination with the easy 1-click-handling makes the daily work easier. The ergometer is compatible with all well-known ECG stress test manufacturers and can be used also manually over the intuitive 4-button cockpit with the integrated and programmable test protocols.

The space-saving design offers another one enormous advantage. With the retractable ergometer and