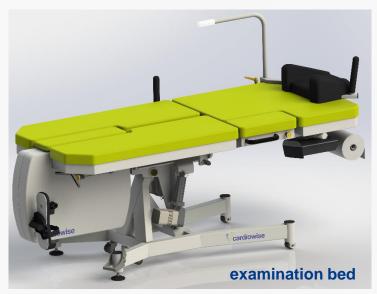

semi-reclining ergometry

dynamic stress echocardiography

The XRCISE STRESS ECHO MED is a 4-in-1 multifunctional couch comprising an adjustable examination couch and a retractable ergometer.

With a angle of inclination of  $0-45^\circ$ , the padded drop-down section for ultrasound examinations and the intuitive retractable cockpit, the **XRCISE STRESS ECHO MED** is the perfect supine ergometer for the dynamic stress echocardiography. The electrical saddle and hip pad adjustment in combination with the easy 1-click-handling makes the daily work easier. The ergometer is compatible with all well-known ECG stress test manufacturers and can be used also manually over the intuitive 4-button cockpit with the integrated and programmable test protocols.

The space-saving design offers another one enormous advantage. With the retractable ergometer and the removable saddle/hip pad, the couch ergometer can be changed very simply to a standard examination table.

#### **SUPINE-ERGOMETER**

| 78cm/190cm, usable as a examination table due to the retractable ergometer |
|----------------------------------------------------------------------------|
| je 0 – 45 °each, continuous motor driven                                   |
| over remote control unit, 3 positions programmable                         |
| continuous electrically driven, removable                                  |
| electrically driven parallel to the saddle adjustment; removable           |
| safety fixation over hook and loop fastener, laterally adjustable          |
| retractable, for ultrasound examinations                                   |
| 200 kg                                                                     |
|                                                                            |