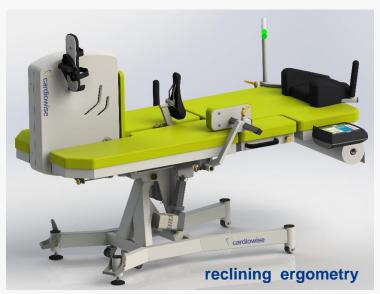

# cardiowise

reclining ergometry

semi-reclining ergometry

dynamic stress echocardiography

■ load: 15 – 600 Watt

drive: edit current brake

capacity: up to 200 KG!

display:
LED-display

## **FEATURES:**

- ergometer for the dynamic stress echocardiography
- maximum user weight 200 KG!
- removable ergometer with easy one click
- tilting angle 0-45°
- drop section for ultrasound examination
- electrical saddle adjustment
- saddle removable with easy one click
- top with intergrated head rest
- remote control for adjusting the angle and saddle (3 positions programmable)
- electronic under the right leg cusion
- pedal shoes, laterally adjustable
- transport rollers
- RS-232 interface for communication over PC
- compatible with all well known ECG stress test manufactures

semi-reclining ergometry

dynamic stress echocardiography

The XRCISE STRESS ECHO MED is a 4-in-1 multifunctional couch comprising an adjustable examination couch and a retractable ergometer.

With a angle of inclination of  $0-45^\circ$ , the padded drop-down section for ultrasound examinations and the intuitive retractable cockpit, the **XRCISE STRESS ECHO MED** is the perfect supine ergometer for the dynamic stress echocardiography. The electrical saddle and hip pad adjustment in combination with the easy 1-click-handling makes the daily work easier. The ergometer is compatible with all well-known ECG stress test manufacturers and can be used also manually over the intuitive 4-button cockpit with the integrated and programmable test protocols.