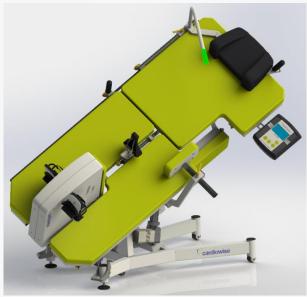

# cardiowise

reclining ergometry

semi-reclining ergometry

dynamic stress echocardiography

■ load: 15 – 600 Watt

drive: edit current brake

capacity: up to 200 KG!

display:
LED-display

## **FEATURES:**

- ergometer for the dynamic stress echocardiography
- maximum user weight 200 KG!
- removable ergometer with easy one click
- tilting angle 0-45°
- drop section for ultrasound examination
- electrical saddle adjustment
- saddle removable with easy one click
- top with intergrated head rest
- remote control for adjusting the angle and saddle (3 positions programmable)
- electronic under the right leg cusion
- pedal shoes, laterally adjustable
- transport rollers
- RS-232 interface for communication over PC
- compatible with all well known ECG stress test manufactures

semi-reclining ergometry

dynamic stress echocardiography

The XRCISE STRESS ECHO MED is a 4-in-1 multifunctional couch comprising an adjustable examination couch and a retractable ergometer.

With a angle of inclination of  $0-45^\circ$ , the padded drop-down section for ultrasound examinations and the intuitive retractable cockpit, the **XRCISE STRESS ECHO MED** is the perfect supine ergometer for the dynamic stress echocardiography. The electrical saddle and hip pad adjustment in combination with the easy 1-click-handling makes the daily work easier. The ergometer is compatible with all well-known ECG stress test manufacturers and can be used also manually over the intuitive 4-button cockpit with the integrated and programmable test protocols.