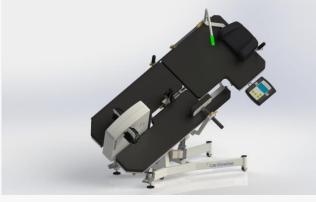

# cardiowise

reclining ergometry

semi-reclining ergometry

dynamic stress echocardiography

■ load: 15 – 600 Watt

drive: edit current brake

capacity: up to 200 KG!

display:
LED-display

## **FEATURES:**

- ergometer for the dynamic stress echocardiography
- maximum user weight 200 KG!
- removable ergometer with easy one click
- tilting angle 0-45°
- drop section for ultrasound examination
- electrical saddle adjustment
- saddle removable with easy one click
- top with intergrated head rest
- remote control for adjusting the angle and saddle (3 positions programmable)
- electronic under the right leg cusion
- pedal shoes, laterally adjustable
- transport rollers
- RS-232 interface for communication over PC
- compatible with all well known ECG stress test manufactures

semi-reclining ergometry

dynamic stress echocardiography

The XRCISE STRESS ECHO MED is a 4-in-1 multifunctional couch comprising an adjustable examination couch and a retractable ergometer.

With a angle of inclination of  $0-45^\circ$ , the padded drop-down section for ultrasound examinations and the intuitive retractable cockpit, the **XRCISE STRESS ECHO MED** is the perfect supine ergometer for the dynamic stress echocardiography. The electrical saddle and hip pad adjustment in combination with the easy 1-click-handling makes the daily work easier. The ergometer is compatible with all well-known ECG stress test manufacturers and can be used also manually over the intuitive 4-button cockpit with the integrated and programmable test protocols.