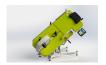

semi-reclining ergometry

dynamic stress echocardiography

The XRCISE STRESS ECHO MED is a 4-in-1 multifunctional couch comprising an adjustable examination couch and a retractable ergometer.

With a angle of inclination of  $0-45^\circ$ , the padded drop-down section for ultrasound examinations and the intuitive retractable cockpit, the **XRCISE STRESS ECHO MED** is the perfect supine ergometer for the dynamic stress echocardiography. The electrical saddle and hip pad adjustment in combination with the easy 1-click-handling makes the daily work easier. The ergometer is compatible with all well-known ECG stress test manufacturers and can be used also manually over the intuitive 4-button cockpit with the integrated and programmable test protocols.

The space-saving design offers another one enormous advantage. With the retractable ergometer and the removable saddle/hip pad, the couch ergometer can be changed very simply to a standard examination table.