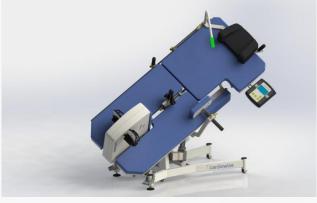

att

drive: edit current brake

capacity: up to 200 KG!

display:
LED-display

• interfaces: RS-232

electrical saddle adjustment



## **FEATURES:**

- ergometer for the dynamic stress echocardiography
- maximum user weight 200 KG!
- removable ergometer with easy one click
- tilting angle 0-45°
- drop section for ultrasound examination
- electrical saddle adjustment
- saddle removable with easy one click
- top with intergrated head rest
- remote control for adjusting the angle and saddle (3 positions programmable)
- electronic under the right leg cusion
- pedal shoes, laterally adjustable
- transport rollers
- RS-232 interface for communication over PC
- compatible with all well known ECG stress test manufactures









semi-reclining ergometry





dynamic stress echocardiography

















The XRCISE STRESS ECHO MED is a 4-in-1 multifunctional couch comprising an adjustable examination couch and a retractable ergometer.

With a angle of inclination of  $0-45^\circ$ , the padded drop-down section for ultrasound examinations and the intuitive retractable cockpit, the **XRCISE STRESS ECHO MED** is the perfect supine ergometer for the dynamic stress echocardiography. The electrical saddle and hip pad adjustment in combination with the easy 1-click-handling makes the daily work easier. The ergometer is compatible with all well-known ECG stress test manufacturers and can be used also manually over the intuitive 4-button cockpit with the integrated and programmable test protocols.

The space-saving design offers another one enormous advantage. With the retractable ergom