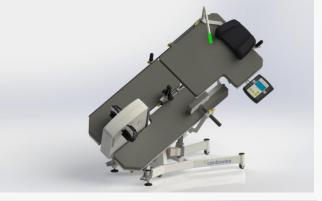

drive: edit current brake

capacity: up to 200 KG!

display:
LED-display

• interfaces: RS-232

electrical saddle adjustment



## **FEATURES:**

- ergometer for the dynamic stress echocardiography
- maximum user weight 200 KG!
- removable ergometer with easy one click
- tilting angle 0-45°
- drop section for ultrasound examination
- electrical saddle adjustment
- saddle removable with easy one click
- top with intergrated head rest
- remote control for adjusting the angle and saddle (3 positions programmable)
- electronic under the right leg cusion
- pedal shoes, laterally adjustable
- transport rollers
- RS-232 interface for communication over PC
- compatible with all well known ECG stress test manufactures









semi-reclining ergometry





dynamic stress echocardiography

















The XRCISE STRESS ECHO MED is a 4-in-1 multifunctional couch comprising an adjustable examination couch and a retractable ergometer.

With a angle of inclination of  $0-45^\circ$ , the padded drop-down section for ultrasound examinations and the intuitive retractable cockpit, the **XRCISE STRESS ECHO MED** is the perfect supine ergometer for the dynamic stress echocardiography. The electrical saddle and hip pad adjustment in combination with the easy 1-click-handling makes the daily work easier. The ergometer is compatible with all well-known ECG stress test manufacturers and can be used also manually over the intuitive 4-button cockpit with the integrated and programmable test protocols.

The space-saving design offers another one enormous advantage. With the retractable ergometer