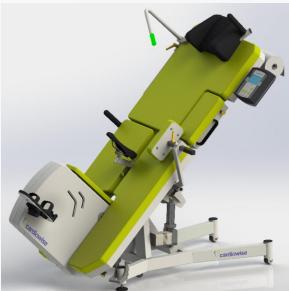

# cardiowise

reclining ergometry

semi-reclining ergometry

dynamic stress echocardiography

■ load: 15 – 600 Watt

drive: edit current brake

capacity: up to 200 KG!

display:
LED-display

## **FEATURES:**

- ergometer for the dynamic stress echocardiography
- maximum user weight 200 KG!
- removable ergometer with easy one click
- tilting angle 0-45°
- drop section for ultrasound examination
- electrical saddle adjustment
- saddle removable with easy one click
- top with intergrated head rest
- remote control for adjusting the angle and saddle (3 positions programmable)
- electronic under the right leg cusion
- pedal shoes, laterally adjustable
- transport rollers
- RS-232 interface for communication over PC
- compatible with all well known ECG stress test manufactures

semi-reclining ergometry

dynamic stress echocardiography

The XRCISE STRESS ECHO MED is a 4-in-1 multifunctional couch comprising an adjustable examination couch and a retractable ergometer.

With a angle of inclination of  $0-45^\circ$ , the padded drop-down section for ultrasound examinations and the intuitive retractable cockpit, the **XRCISE STRESS ECHO MED** is the perfect supine ergometer for the dynamic stress echocardiography. The electrical saddle and hip pad adjustment in combination with the easy 1-click-handling makes the daily work easier. The ergometer is compatible with all well-known ECG stress test manufacturers and can be used also manually over the intuitive 4-button cockpit with the integrated and programmable test protocols.