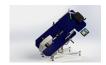

# cardiowise

reclining ergometry

semi-reclining ergometry

dynamic stress echocardiography

■ load: 15 – 600 Watt

drive: edit current brake

capacity: up to 200 KG!

display:
LED-display

semi-reclining ergometry

dynamic stress echocardiography

The XRCISE STRESS ECHO MED is a 4-in-1 multifunctional couch comprising an adjustable examination couch and a retractable ergometer.

With a angle of inclination of  $0-45^\circ$ , the padded drop-down section for ultrasound examinations and the intuitive retractable cockpit, the **XRCISE STRESS ECHO MED** is the perfect supine ergometer for the dynamic stress echocardiography. The electrical saddle and hip pad adjustment in combination with the easy 1-click-handling makes the daily work easier. The ergometer is compatible with all well-known ECG stress test manufacturers and can be used also manually over the intuitive 4-button cockpit with the integrated and programmable test protocols.