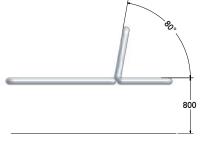

# Your Details Please supply us with your details and we'll get back to you to confirm your order and shipping details. Name Company Phone Number Signature

| Examination Cupboard Bed One Section | 6355 |
|--------------------------------------|------|
| 620                                  |      |
| 800mm                                |      |