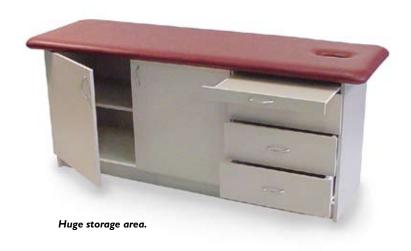

#### Cupboard Examination Tables

This Table is crafted from Melamine coated MDF and is designed to give you more storage capacity. Friction free drawers under the bed give added close storage and there is an extending slide shelf providing extra writing space. Wide colour selection of Melamine and upholstery available to perfectly match your practice décor. Optional backrest available.

#### Key Features:

- Sturdy Construction
- Friction Free Drawers and Writing Tray
- ◀ Dunlop Enduro Foam as standard (40mm)

## Compare the **Quality**, we think you'll be impressed.

2. 3 deep drawers and writing tray.

Distributed by:

October 07