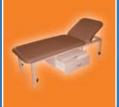

#### Cupboard Examination Tables

This Table is crafted from Melamine coated MDF and is designed to give you more storage capacity. Friction free drawers under the bed give added close storage and there is an extending slide shelf providing extra writing space. Wide colour selection of Melamine and upholstery available to perfectly match your practice décor. Optional backrest available.

#### Key Features:

- Sturdy Construction
- Friction Free Drawers and Writing Tray
- ◀ Dunlop Enduro Foam as standard (40mm)