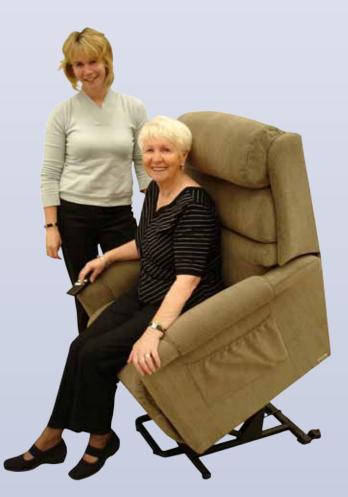

## **Recliner Chairs**

Our recliner chair range is made in Tasmania from Tasmanian oak hardwood and are designed for comfort, strength and durability. These chairs have undergone extensive testing by the Australian AFRDI Institute including static & fatigue load testing

The Frame:

- Made from Tasmanian Oak Hardwood
- Zero sag springs in seat & lower back
- Dunlop Enduro foam as standard

The Recliner Action:

- Available as a manual lever or electric
- Full recline available
- · Stand up option available
- Wall saver option available