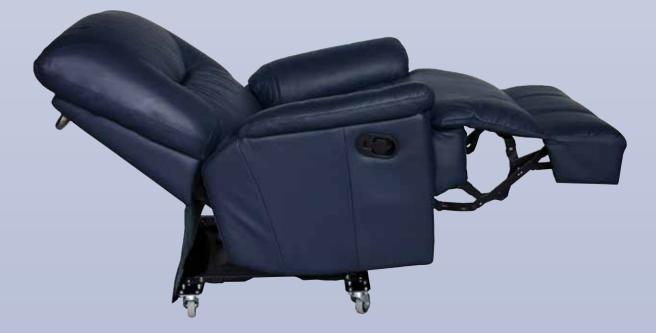

The Frame:

- Made from Tasmanian Oak Hardwood
- Zero sag springs in seat & lower back
- Dunlop Enduro foam as standard

The Recliner Action:

- Available as a manual lever or electric
- Full recline available
- · Stand up option available
- Wall saver option available

**Options Available:** 

- Mobile locking castor wheel base
- Push handle
- Fitted arm covers & head rest

sales@emech.co.nz

Activity / Meal tray

EMECH MEDICAL 0800 436324

www.emech.co.nz