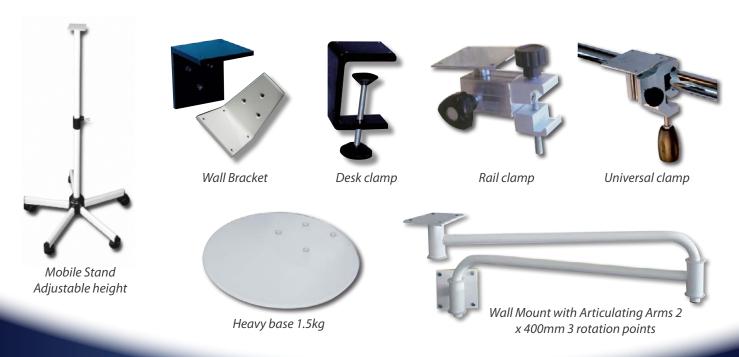

es
- Excellent light without Heat or U.V.
- Cooled by heatsink No moving parts, no faults, no noise
- 1000mm neck
- 27,000 Lux at 50cm with an illuminated field of 20 cm.
- 5500° Kelvin giving a bright white light.
- Excellent colour rendering.
- No UV output and no infrared
- Suitable for all mounting brackets





### LID 3 x LED Lamp

- 50,000 hour life Never change a bulb again!
- Very low power usage 4.2w with 3 light sources
- Excellent light without Heat or U.V.
- Cooled by heatsink No moving parts, no faults, no noise
- 900mm neck
- 12,000 Lux at 30cm
- White light similar to the daylight :5500° K
- Excellent colour rendering. No UV output and no infrared
- Suitable for all mounting brackets







# LID HALOGEN EXAMINATION LAMPS



#### Mounting Solutions For Halogen & LED Lamps