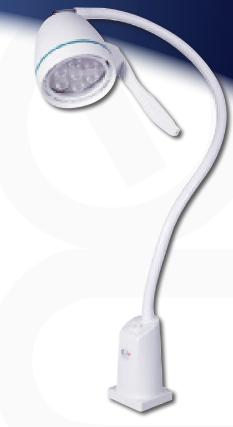

### LID 7 x LED Lamp

- 50,000 hour life Never change a bulb again!
- 7w with 7 light sources
- Excellent light without Heat or U.V.
- Cooled by heatsink No moving parts, no faults, no noise
- 1000mm neck
- 27,000 Lux at 50cm with an illuminated field of 20 cm.
- 5500° Kelvin giving a bright white light.
- Excellent colour rendering.
- No UV output and no infrared
- Suitable for all mounting brackets

### LID 3 x LED Lamp

- 50,000 hour life Never change a bulb again!
- Very low power usage 4.2w with 3 light sources
- Excellent light without Heat or U.V.
- Cooled by heatsink No moving parts, no faults, no noise
- 900mm neck
- 12,000 Lux at 30cm
- White light similar to the daylight :5500° K
- Excellent colour rendering. No UV output and no infrared
- Suitable for all mounting brackets