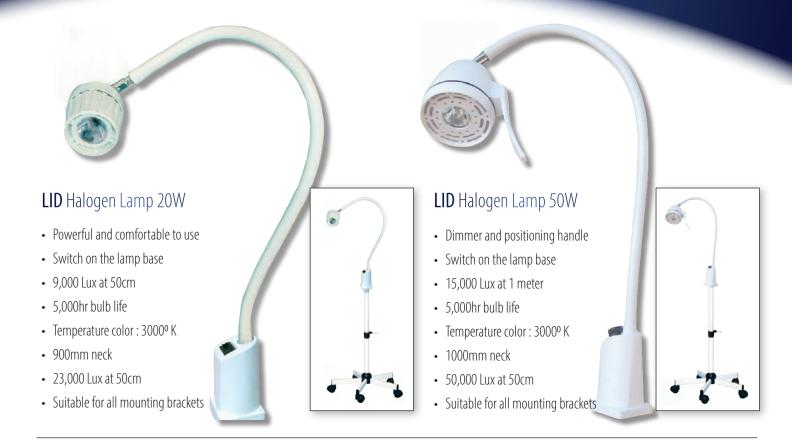

Never change a bulb again!
- 7w with 7 light sources
- Excellent light without Heat or U.V.
- Cooled by heatsink No moving parts, no faults, no noise
- 1000mm neck
- 27,000 Lux at 50cm with an illuminated field of 20 cm.
- 5500° Kelvin giving a bright white light.
- Excellent colour rendering.
- No UV output and no infrared
- Suitable for all mounting brackets





### LID 3 x LED Lamp

- 50,000 hour life Never change a bulb again!
- Very low power usage 4.2w with 3 light sources
- Excellent light without Heat or U.V.
- Cooled by heatsink No moving parts, no faults, no noise
- 900mm neck
- 12,000 Lux at 30cm
- White light similar to the daylight :5500° K
- Excellent colour rendering. No UV output and no infrared
- Suitable for all mounting brackets







# LID HALOGEN EXAMINATION LAMPS



#### Mounting Solutions For Halogen & LED Lamps