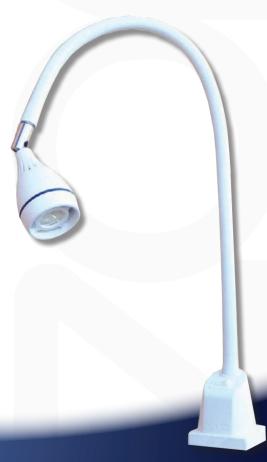

### LID 3 x LED Lamp

- 50,000 hour life Never change a bulb again!
- Very low power usage 4.2w with 3 light sources
- Excellent light without Heat or U.V.
- Cooled by heatsink No moving parts, no faults, no noise
- 900mm neck
- 12,000 Lux at 30cm
- White light similar to the daylight :5500° K
- Excellent colour rendering. No UV output and no infrared
- Suitable for all mounting brackets