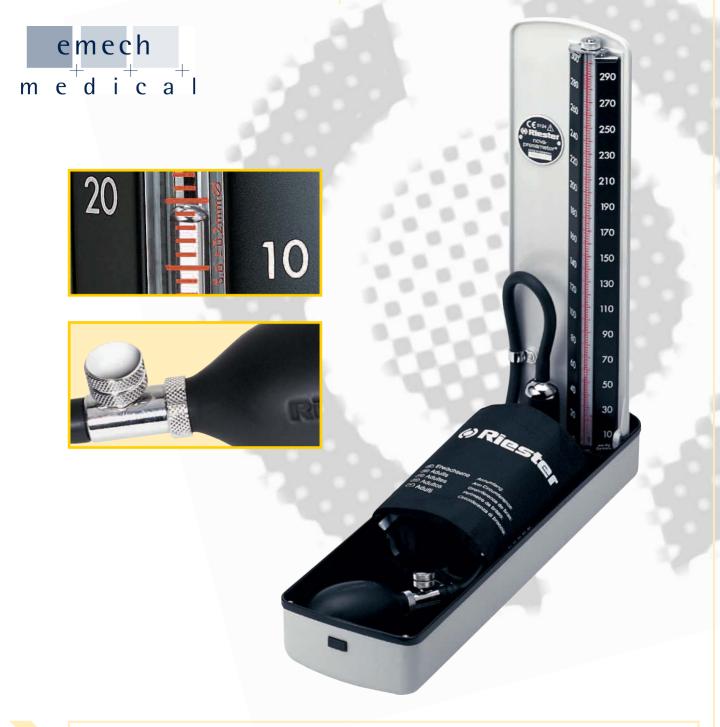

**Desk model** - Long-lasting mercury sphygmomanometer as a desk model in a rugged **metal case** with a two-tone finish in light gray / black. The metal faceplate with easy-to-read scale, the practical bulb support and the **chromium-plated metal parts** bear witness to stylish workmanship and maximum precision. Also optionally available in a latex-free version (when ordering enter LF for latex-free in front of the article code).

- Maximum error tolerance of +/- 3 mmHg
- 99.99% pure mercury
- Precision glass column Internal diameter 4.2 mm +/- 0.2 mm
- Latex bulb with chromium plated release valve
- Precision air release valve, wear-free and with fine regulation
- Microfilter for long life
- · Cuff with two-tube latex bladder
- Metal faceplate with easy-to-read scale up to 300 mmHg

- Mercury lock
- Special seal against mercury contamination
- Large storage compartment for cuff + latex bulb
- Cleaning device for glass column
- No. 1030Cotton bandage cuffNo. 1031Cotton hook cuff
- No. 1032 Calibrated nylon velcro cuff