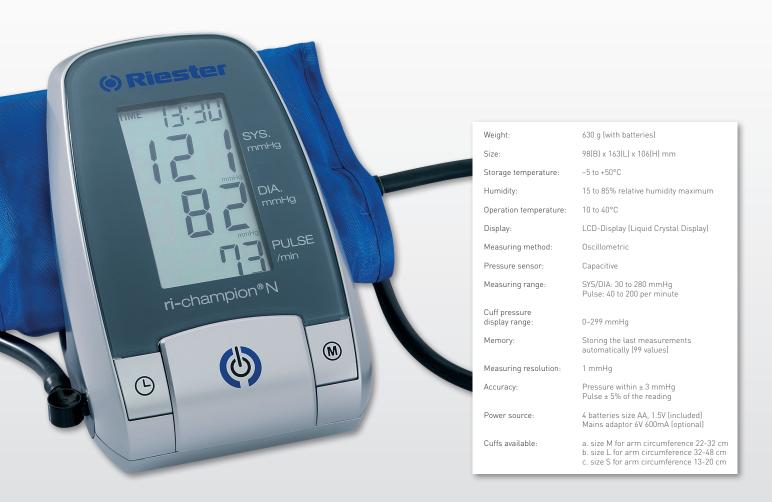

## ri-champion® N

Fully automatic digital blood pressure monitor for precise and fast measurement. The **clinically validated device according to BHS-standard A/A** offers beside an easy handling and irregular heartbeat recognition also 99 memories, pulse tone, date and time. It operates with AA-batteries (included) or an optional mains adapter.

| <ul> <li>Measurement of blood pressure and pulse</li> <li>Meets the high BHS-standard A/A</li> <li>Recognition of arrhythmia</li> </ul> | <b>ri-champion® N</b> with 4 AA-batteries and cuff size M (adults standard) | Art. No.: 1725-145 |
|-----------------------------------------------------------------------------------------------------------------------------------------|-----------------------------------------------------------------------------|--------------------|
| • Large display                                                                                                                         | ri-champion <sup>®</sup> N with 4 AA-batteries                              |                    |
| Optical and acoustical pulse signal     Optical and acoustical pulse signal                                                             | and cuff size L (adults large)                                              | Art. No.: 1725-146 |
| <ul> <li>99 memories</li> <li>Date and time</li> </ul>                                                                                  | ri-champion <sup>®</sup> N with 4 AA-batteries                              |                    |
| • Cuff storage                                                                                                                          | and cuff size S (children)                                                  | Art. No.: 1725-147 |
| <ul> <li>Optional mains adapter</li> </ul>                                                                                              |                                                                             |                    |
|                                                                                                                                         | Mains adaptor 6V 600mA (EU)                                                 | Art. No.: 12750    |