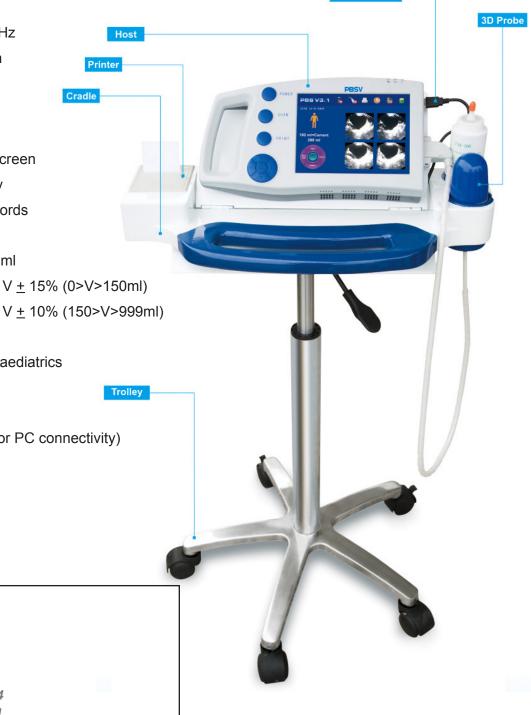

## Meike® Palm Bladder Scanner

**USB** Interface

www.emechmedical.com

## **Specifications:**

Transducer frequency: 2.6 MHz

Scan mode: mechanical scan

Scan depth: > 140mm Sway angle: 120° + 2° Rotating angle: 180° ± 2°

Display: 8" colour LCD TFT screen Power supply: Lithium battery Data storage: 100 patient records

Patient ID: 12 digits

Maximum measurement: 999ml

Measurement difference:

Scan mode: Male, Female, Paediatrics

Interface language: English

Weight: 2.5kg with battery

2 USB ports (1 for printer, 1 for PC connectivity)